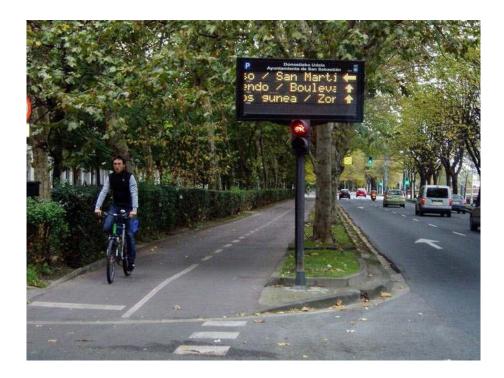

COTALE).
- •Etc.





#### MANRA TRAFFIC AND MOBILITY DEPARTMENT









This project is co-financed by the ERDF and made possible by the INTERREG IVC programme.

#### MANRA TRAFFIC AND MOBILITY DEPARTMENT









# MANRA Participation steps:

- •Spanish background materials.
- •Search of Best Practices (BP) in Spain.
- •Selection of BP for the implementation
- in the Ribera Alta region.
- •Implementation plan.
- •Elaboration of the Regional Plan for Traffic
- Mobility and Sustainable Parking in Ribera Alta region.
- •Actions dissemination.







#### HOV-LINES IN THE MAIN ACCESS MOTORWAYS OF MADRID









# SEARCH OF BP IN SPAIN

#### **REDUCTION OF THE SPEED LIMIT IN BARCELONA ACCESS ROADS**









#### PARKS AND RIDE NETWORK CONTROLLED BY GUIDANCE SYSTEM IN SAN SEBASTIAN CITY











### BP OF VALENCIA CITY







This project is co-financed by the ERDF and made possible by the INTERREG IVC programme.

#### SELECTION OF BP FOR THE IMPLEMENT. IN RIBERA ALTA REGION

### Bolzano Provincial plan of transport.

### Parking policy of Viena City.











# THE SPANISH IMPLEMENTATION PLAN







# • TITLE: REGIONAL PLAN FOR TRAFFIC MOBILITY AND SUSTAINABLE PARKING IN RIBERA ALTA









# • ZONE OF IMPLEMENTATION: THREE LARGEST CITIES OF RIBERA ALTA REGION





#### ZONE OF IMPLEMENTATION





#### POPULATION AFFECTED BY CASE STUDY

- ALZIRA (capital): 44,750 inhabitants.
- ALGEMESÍ: 28,300 inhabitants
- CARCAIXENT: 20,700 inhabitants.

#### **TOTAL: 93,750 INHABITANTS**



# STATUS BEFORE ECOTALE

- We had the Sustainable Urban Mobility Plans of the three largest