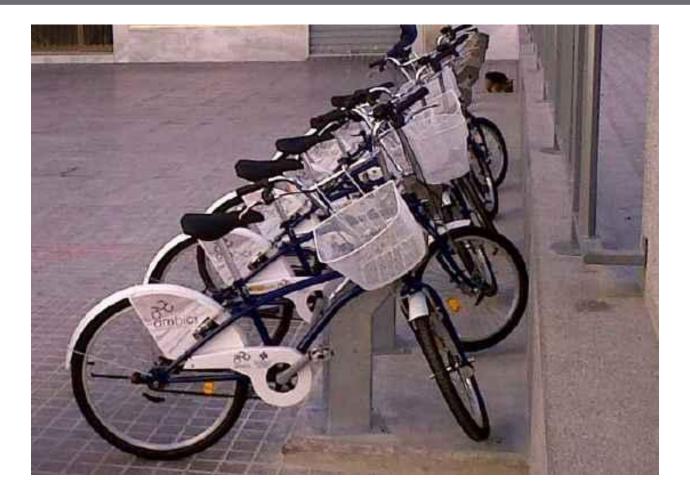

# Traffic and Mobility Department:

- •Urban sustainable mobility plans.
- •Regional public bicycle system (AMBICI).
- •Rehabilitation of an abandoned train lane
- (Little train of Carcaixent Greenway).
- Participation in sustainable mobility european projects (ECOTALE).
- •Etc.