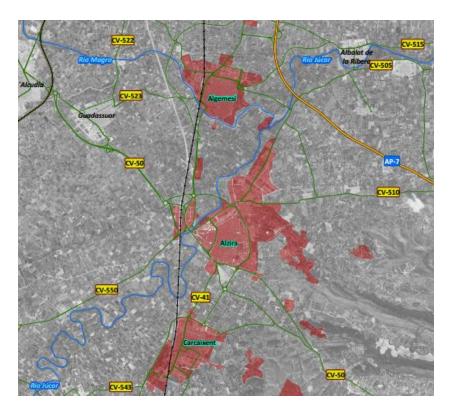

# • ZONE OF IMPLEMENTATION: THREE LARGEST CITIES OF RIBERA ALTA REGION

#### ZONE OF IMPLEMENTATION

#### POPULATION AFFECTED BY CASE STUDY

- ALZIRA (capital): 44,750 inhabitants.
- ALGEMESÍ: 28,300 inhabitants
- CARCAIXENT: 20,700 inhabitants.

#### **TOTAL: 93,750 INHABITANTS**