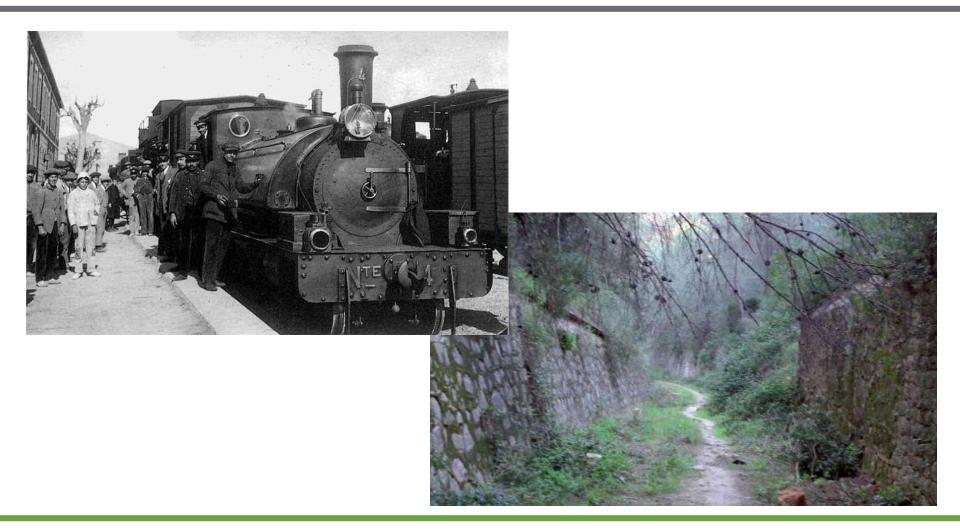

# Traffic and Mobility Department:

- •Urban sustainable mobility plans.
- •Regional public bicycle system (AMBICI).
- •Rehabilitation of an abandoned train lane
- (Little train of Carcaixent Greenway).
- Participation in sustainable mobility european projects (ECOTALE).
- •Etc.