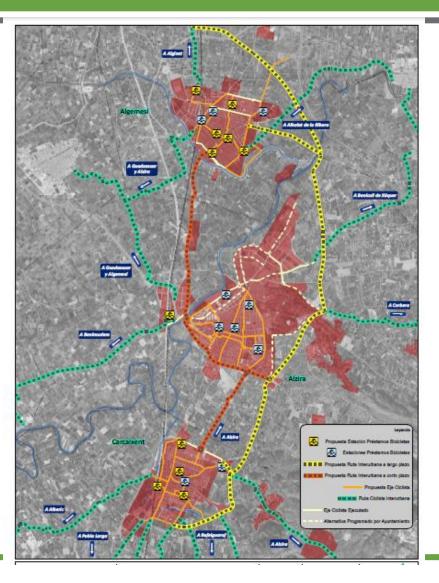

# **INTERNALIZATION MEASURES**

- Creation of an easter bypass.
- Increasing the number of regional bus stops.
- Increasing the frequency.
- Increasing the number of buses powered by fuels cleaner than diesel.
- Operating and information systems (GPS).
- Creation of a cycling network that links Algemesí, Alzira and Carcaixent.
- Construction of a bike lane parallel to the mentioned proposed bypass.
- Etc.